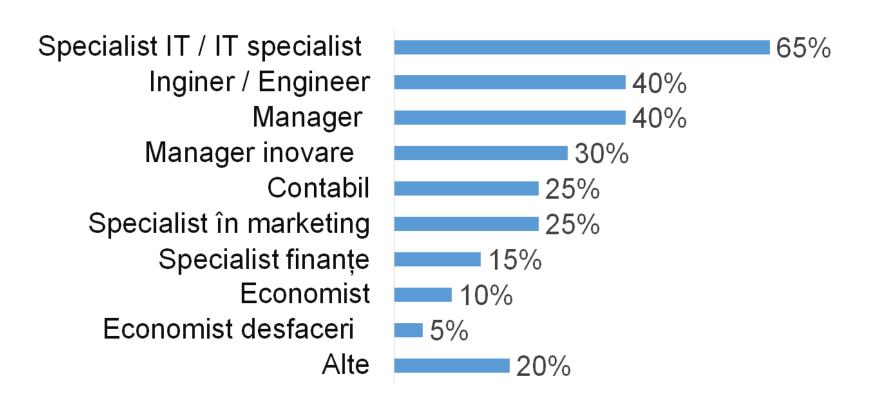

# Are you interested in training specialists through a DE system?/If YES, what would be the positions required?

Să participați la elaborarea planului de învățământ /

Participate in the development of the curriculum