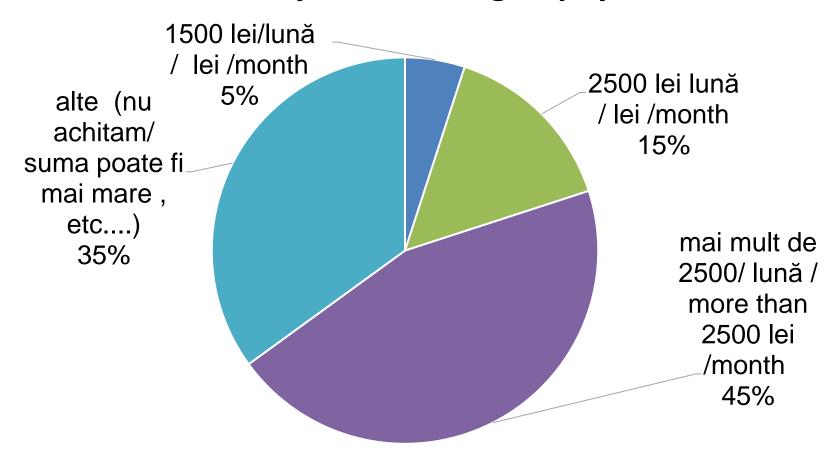

degree?

Cunoașteți despre Învățământul Dual (ÎD) ca formă de pregătire a cadrelor calificate pentru...

Sunteți interesat în formarea specialiștilor prin sistem dual?

Specificați dacă la moment aveți necesitate de a angaja specialiști cu studii superioare







### If you know about Dual Education (DE), how did you learn about it?



DE for professional-level technical specialists and Industry



# Are you interested in training specialists through a DE system?/If YES, what would be the positions required?





Să participați la elaborarea planului de învățământ /

Participate in the development of the curriculum



50.0%

### How are you willing to help to train specialists in partnership with HEIs?







### Opinion of the respondents. How much would you be willing to pay students:







### What period of the practical training, from the total number of study hours, would you accept:



0% 20% 40% 60% 80% 100%





## What form of in-company training for students would suit you more?

Săptămânal (ex: 3 zile pe săptămână) / Weekly (e.g. 3 days a week)

Lunar (ex: 2-3 luni consecutiv) /
Monthly (e.g. 2-3 consecutive months)
Modular (ex: 1 luna la instituție apoi 1
luna la întreprindere) / Modular (e.g. 1
month at the institution then 1 month
at the enterprise)







## Please indicate three advantages from engaging with dual education that in your opinion are considered most important and relevant to your company



Asigurarea unor recruți înalt calificați, motivați spre performanță, cu o dublă calificare (profesională și universitară academică) din start. / Securing