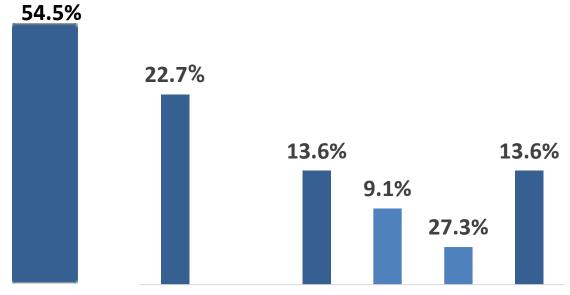

## Is there turnover in the company of the highly educated specialists?

Are you aware of what the term dual education (DE) covers and do you know that it is a form of training qualified workforce for the labour market?/Are you interested in training specialists through a DE system?/Please specify if you currently need to hire specialists with high degree?

Cunoașteți despre Învățământul Dual (ÎD) ca formă de pregătire a cadrelor calificate pentru...

Sunteți interesat în formarea specialiștilor prin sistem dual?

Specificați dacă la moment aveți necesitate de a angaja specialiști cu studii superioare