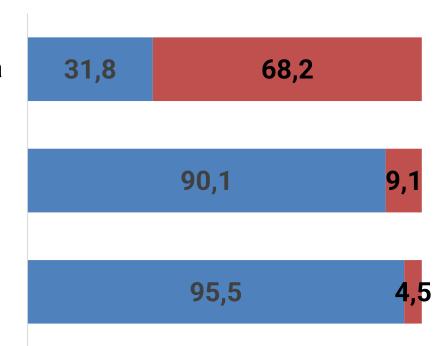

#### **Concluding remarks:**

NEED to hire specialists with high degree

WILLING to train specialists in partnership with HEIs

 HEIs - considered the most important stakeholders to COLLABORATE with for the purposes of DE delivery...