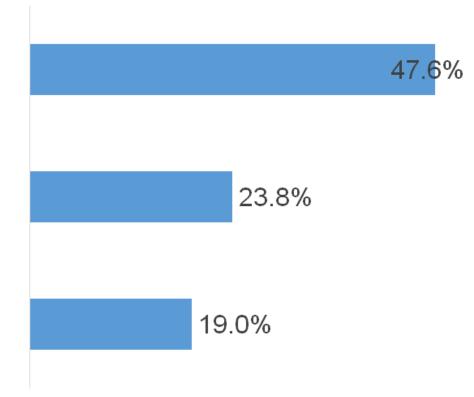

### If you know about Dual Education (DE), how did you learn about it?

DE for professional-level technical specialists and Industry