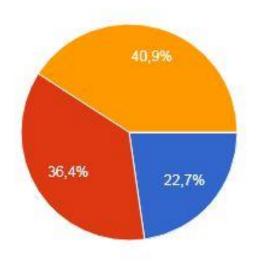

### Please specify if you currently need to hire specialists with high degree

2.1. Vă rugăm să specificați dacă la moment aveți necesitate de a angaja specialiști cu studii superioare / Please specify if you currently need to hire specialists with high degree