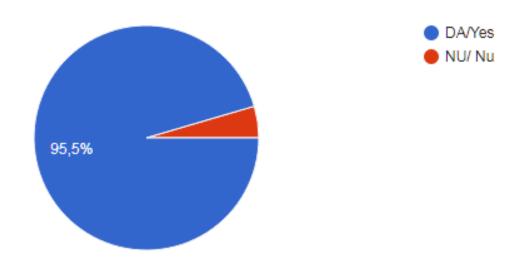

## Is there turnover in the company of the highly educated specialists?

Are you aware of what the term dual education (DE) covers and do you know that it is a form of training qualified workforce for the labour market?/Are you interested in training specialists through a DE system?/Please specify if you currently need to hire specialists with high degree?

Cunoașteți despre Învățământul Dual (ÎD) ca formă de pregătire a cadrelor calificate pentru...

Sunteți interesat în formarea specialiștilor prin sistem dual?

Specificați dacă la moment aveți necesitate de a angaja specialiști cu studii superioare