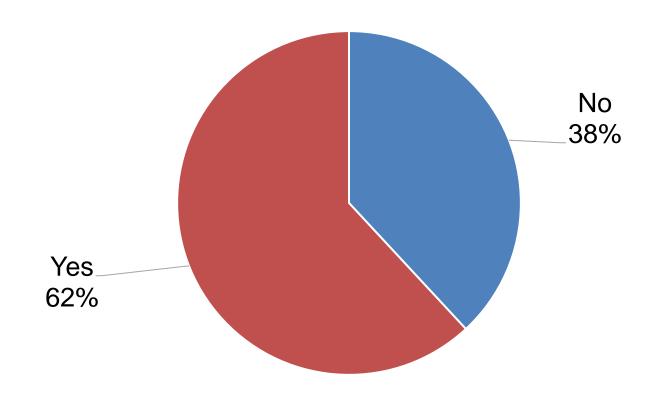

# Are you interested in training specialists through a DE system?/If YES, what would be the positions required?

Să participați la elaborarea planului de învățământ /

Participate in the development of the curriculum