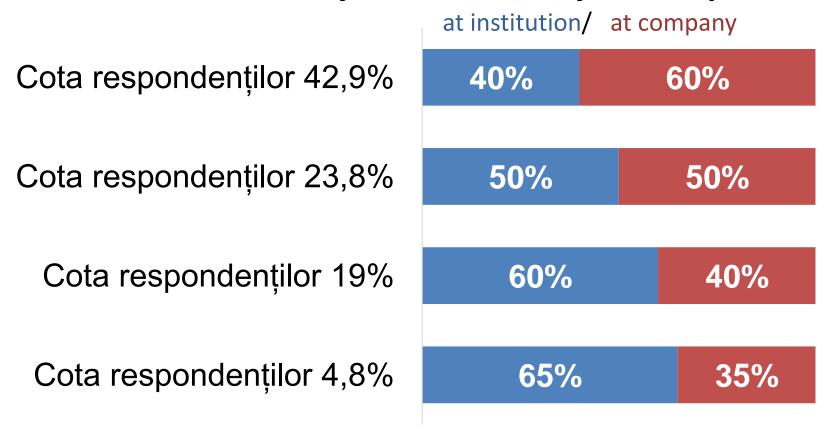

### What period of the practical training, from the total number of study hours, would you accept:

0% 20% 40% 60% 80% 100%