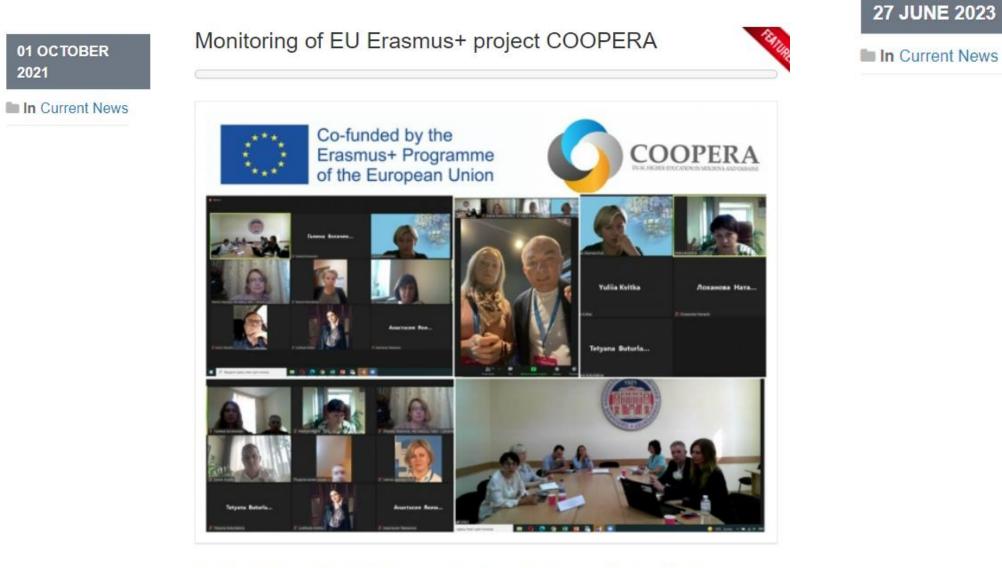

## D 5.1. Monitoring of the project in Ukraine

On September 17, 2021, the monitoring of EU Erasmus+ project COOPERA «Integrating dual higher education in Moldova and Ukraine» (617490-EPP-1-2020-1-MD-EPPKA2-CBHE-SP) was held online and online at Odessa National University of Economics.

The project teams from all Ukrainian HEIs: «KROK» University, Uzhhorod National University, V.N. Karazin Kharkiv National University, Odessa National University of Economics participated in the meeting.

The team of «KROK» University was represented by:

On June 23, 2023, the monitoring webinar «Governance, management and functioning of higher education institutions and the higher education system based on quality assurance, digitalization and inclusion» was held, organized by the National Erasmus+Office in Ukraine. The event gathered participants of the CBHE projects of the EU Erasmus+ Program, representatives of higher education institutions and scientific institutions.