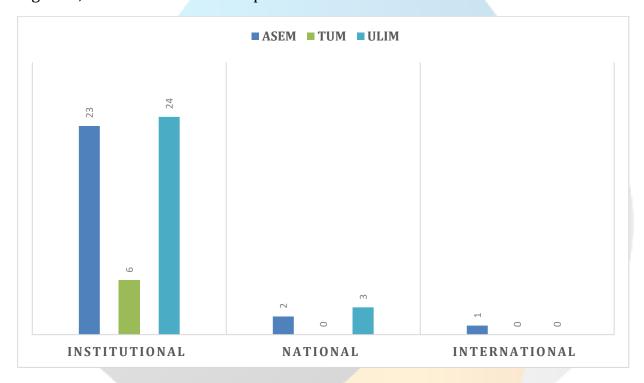

| Dissemination<br>Activity                                 | Metric                                        | Measurement          | Target<br>Values | Actual         | On<br>Target |
|-----------------------------------------------------------|-----------------------------------------------|----------------------|------------------|----------------|--------------|
|                                                           | Number of visits                              |                      | 300              | -              | Yes          |
| COOPERA Website                                           | Number of downloads of project reports        | Website<br>Analytics | 20               | -              | Yes          |
|                                                           | Number of external links directing to COOPERA |                      | 20               | -              | Yes          |
|                                                           | INSTITUTIO                                    | NAL LEVEL            |                  |                |              |
| Institutional dissemination event                         | Number of events                              | Count                | 7                | 4-MD           | Yes          |
| Institutional publication                                 | Number of Articles                            | Count                | 30               | 53-MD<br>36-UA | Yes          |
|                                                           | NATIONA                                       | L LEVEL              |                  |                |              |
| Information days and public appearances                   | Number of events                              | Count                | -                | 1-UA           | Yes          |
| National Conferences/<br>Workshops/ Seminars              | Number of attendees                           | Cou <mark>nt</mark>  | 3                | 1-UA           | Yes          |
| Mass-media appearance (TV, radio, articles in mass-media) | Number of mass-<br>media articles             | Count                | 7                | 5-MD<br>3-UA   | Yes          |
| National scientific publications                          | Number of Articles                            | Count                | 7                | 1-UA           | Yes          |
| INTERNATIONAL LEVEL                                       |                                               |                      |                  |                |              |
| International Conference/<br>Workshops/ Seminars          | Number of events                              | Count                | 1                | 1-MD           | Yes          |
| International Articles                                    | Number of Articles                            | Count                | 3                | 1-UA           | Yes          |
| Inter-project coaching                                    | Number of events                              | Count                | 1                | 1-UA           | Yes          |