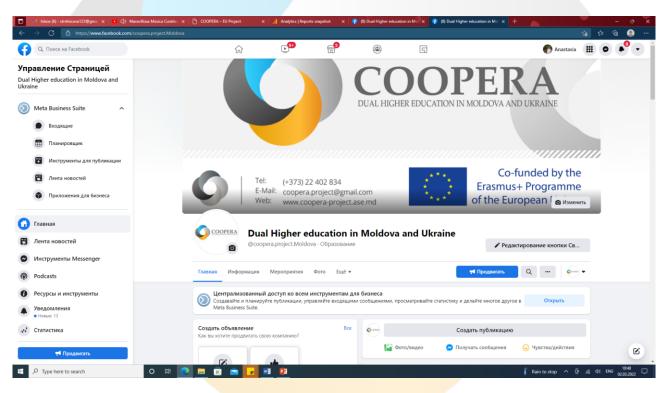

COOPERA Facebook pages were created in Moldova and Ukraine in order to raise awareness of public on the project related issues.

Figure 3. COOPERA. MOLDOVA Facebook page

Source. https://www.facebook.com/coopera.project.Moldova

During the third year of the project seven (7) publications on COOPERA Facebook page in Moldova were published. Moldova Facebook page, the information has been distributed on national level with the total number of 2 135 interactions and the total coverage of 265.