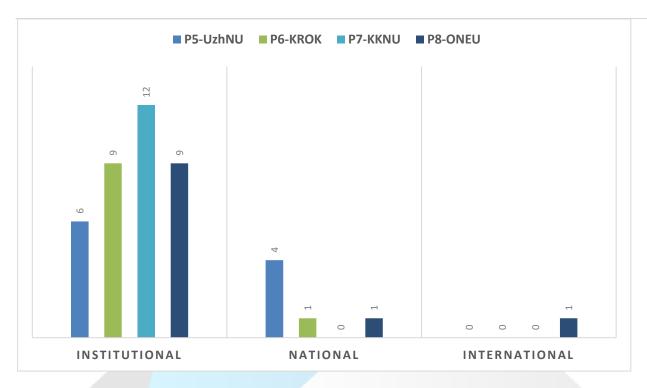

were imposed by MD partner institutions on institutional level dissemination activities using institutional web page and social media channels (altogether 52 institutional publications).

The highest number of institutional dissemination activities were realised by P3-ULIM, followed by P1-ASEM and P2-TUM. P1-ASEM and P3-ULIM realised same number of dissemination activities on national level (2 each) (see Figure 5)

The Partner universities from Ukraine has drawn their special attention to dissemination of the project activities at all levels. The distribution can be seen in the Figure 6, where the most active partners are P7-KKNU and P8-ONEU.



Figure 5. Distribution of total number of dissemination activities of UA partner universities by dissemination levels, 15.01.2023-14.01.2024







Figure 6. Distribution of total number of dissemination activities of UA partner universities by dissemination levels, 15.01.2023-14.01.2024

#### CONCLUSION

Based on the results of the dissemination report of the 3<sup>rd</sup> year of the COOPERA project, we can conclude, that all the target groups described in the Dissemination and communication strategy have been reached, using different dissemination channels, used by project partners.

Partner institutions form the Republic of Moldova and Ukraine paid special attention to informing the academic community about the outcomes of the COOPERA project, Dual Higher Education programs piloting stage, share experience and knowledge gained during the expert workshop and national roundtables via national and international publications.