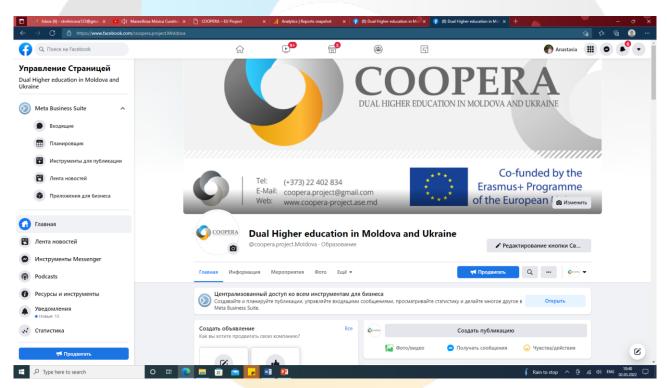

COOPERA Facebook pages were created in Moldova and Ukraine in order to raise awareness of public on the project related issues.

Figure 3. COOPERA. MOLDOVA Facebook page

**Source.** https://www.facebook.com/coopera.project.Moldova

During the last year of the project five (5) publications on COOPERA Facebook page in Moldova were published. Moldova Facebook page, the information has been distributed on national level with the total number of 925 interactions and the total coverage of 69.