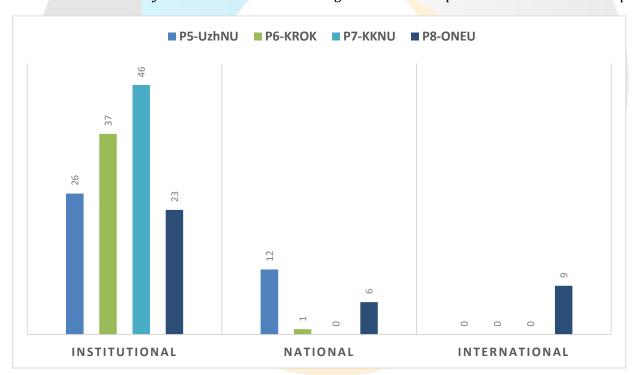

The dissemination activities carried out by each partner are described in the present report, divided by institutional, national and international levels.

The annual dissemination report is part of the WP6 Dissemination, Exploitation & Sustainability.

### 4. DISSEMINATION ACTIVITIES AND RESULTS BY MOLDOVAN PARTNER UNIVERSITIES

Realisation of dissemination activities within COOPERA project is mandatory for Partner University from Moldova and Ukraine and is realised on intuitional, national and international levels by each MD and UA partner. The section below will describe dissemination activities realised by each partner separately.